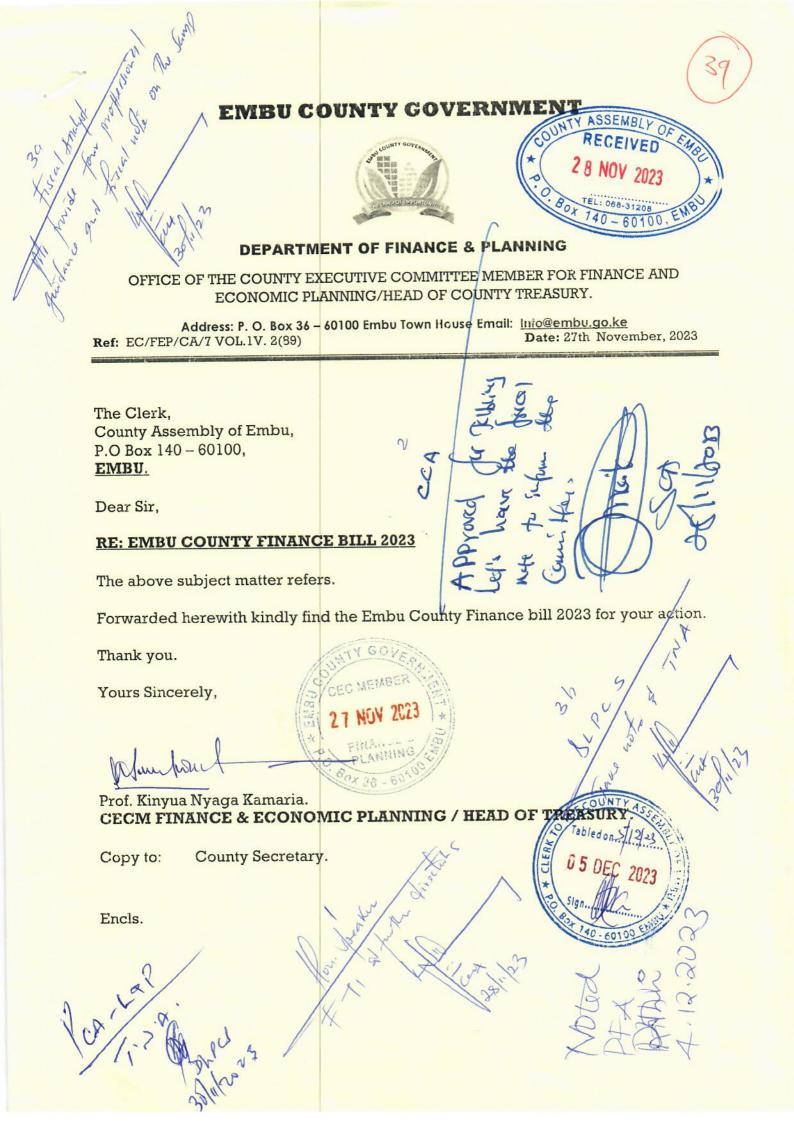

#### A Bill for

AN ACT of the Embu County Assembly to provide for various taxation, imposition of fees and charges for services, and other revenue raising measures by the County Government; and for matters incidental thereto.

**ENACTED** by the County Assembly of Embu as follows: